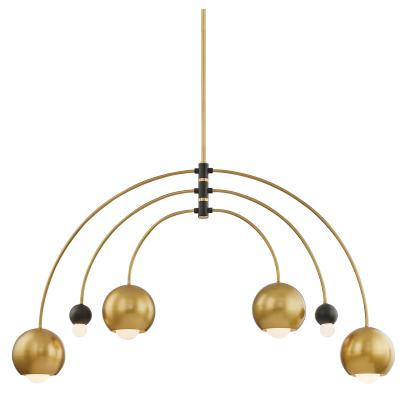

### H348806-AGB/BK

A cool cosmos in miniature, Willow's mobile-like form allows you to adjust the arcing arms for an arrangement of your design. Playfully proportioned spheres and two-tone finish options give the whole affair plenty of elegant contrast.

### **DIMENSIONS**

Height: 28.63"

Width/Diameter: 48.75" Minimum Height: 32.5" Maximum Height: 86.5" Canopy/Backplate: 5.5"

Hanging Type: 1-3" / 1-6" / 1-12" / 2-18" Stems

Product Weight: 11.7lb

Canopy/Backplate Shape: Round Sloped Ceiling Compatible: No