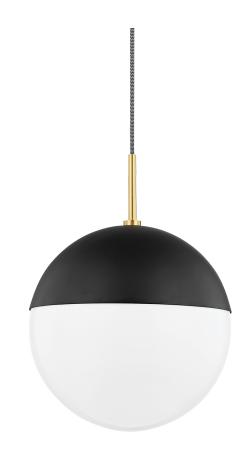

# RENEE

#### H344701L-AGB/BK

# **DIMENSIONS**

Height: 16.5" Width/Diameter: 12" Minimum Height: 18" Maximum Height: 123.5"

Hanging Type: 120" Fabric Covered Cord

Product Weight: 4lb

Canopy/Backplate Shape: Round Sloped Ceiling Compatible: Yes

#### Shade

Shade 1: Glass

Shade 1 Top Width: 6.75" Shade 1 Bottom L/W: 0" / 6.75"

Replacement Glass Item #(s): GLS-H344101