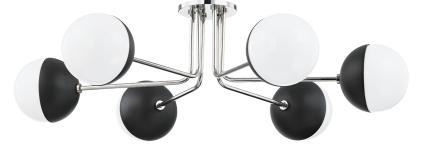

# FINISHES

POLISHED NICKEL w/ Dusk Black Coastal Suitable Finish (EPM): No

## DIMENSIONS

Height: 11" Width/Diameter: 40" Canopy/Backplate: 5.5" Product Weight: 17.2lb Canopy/Backplate Shape: Round Sloped Ceiling Compatible: No Living Finish: No Uplight Only: No

#### Shade

## Shade 1: Glass

Shade 1 Top Width: 6.75" Shade 1 Bottom L/W: 0" / 6.75" Replacement Glass Item #(s): GLS-H344101