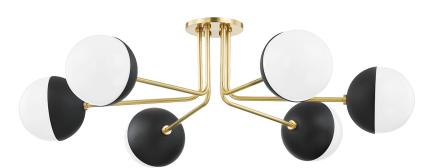

# RENEE

#### H344606-AGB/BK

## **FINISHES**

AGED BRASS w/ Dusk Black

Coastal Suitable Finish (EPM): No

## **DIMENSIONS**

Height: 11"
Width/Diameter: 40"
Canopy/Backplate: 5.5"
Product Weight: 17.2lb

Canopy/Backplate Shape: Round Sloped Ceiling Compatible: No

Living Finish: No Uplight Only: No

#### Shade

Shade 1: Glass

Shade 1 Top Width: 6.75" Shade 1 Bottom L/W: 0" / 6.75"

Replacement Glass Item #(s): GLS-H344101