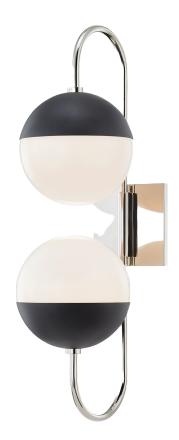

# RENEE

#### H344102B-PN/BK

# **FINISHES**

POLISHED NICKEL w/ Dusk Black Coastal Suitable Finish (EPM): No

# **DIMENSIONS**

Height: 23.5" Width/Diameter: 6.75" Product Weight: 5.5lb Extension: 9.5" Top to Center: 2.5"

Canopy/Backplate Shape: Round Sloped Ceiling Compatible: No

Living Finish: No Uplight Only: No

#### Shade

Shade 1: Glass

Shade 1 Top Width: 6.75" Shade 1 Bottom L/W: 0" / 6.75"

Replacement Glass Item #(s): GLS-H344101