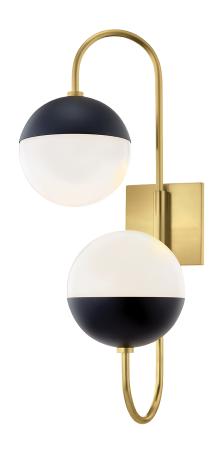

# RENEE

#### H344102B-AGB/BK

# **FINISHES**

AGED BRASS w/ Dusk Black

Coastal Suitable Finish (EPM): No

# **DIMENSIONS**

Height: 23.5"
Width/Diameter: 6.75"
Product Weight: 5.5lb
Extension: 9.5"
Top to Center: 2.5"

Canopy/Backplate Shape: Round Sloped Ceiling Compatible: No

Living Finish: No Uplight Only: No

#### Shade

Shade 1: Glass

Shade 1 Top Width: 6.75" Shade 1 Bottom L/W: 0" / 6.75"

Replacement Glass Item #(s): GLS-H344101