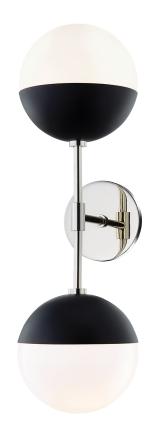

# RENEE

#### H344102A-PN/BK

## **FINISHES**

POLISHED NICKEL w/ Dusk Black Coastal Suitable Finish (EPM): No

## **DIMENSIONS**

Height: 22"

Width/Diameter: 6.75" Canopy/Backplate: 4.75" Product Weight: 4.6lb Extension: 7.75" Top to Center: 2.375"

Canopy/Backplate Shape: Round Sloped Ceiling Compatible: No

Living Finish: No Uplight Only: No

#### Shade

Shade 1: Glass

Shade 1 Top Width: 6.75" Shade 1 Bottom L/W: 0" / 6.75"

Replacement Glass Item #(s): GLS-H344101