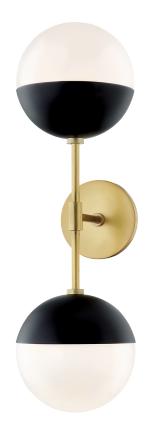

# RENEE

#### H344102A-AGB/BK

## **FINISHES**

AGED BRASS w/ Dusk Black

Coastal Suitable Finish (EPM): No

## **DIMENSIONS**

Height: 22"

Width/Diameter: 6.75" Canopy/Backplate: 4.75" Product Weight: 4.6lb Extension: 7.75" Top to Center: 2.375"

Canopy/Backplate Shape: Round Sloped Ceiling Compatible: No

Living Finish: No Uplight Only: No

#### Shade

Shade 1: Glass

Shade 1 Top Width: 6.75" Shade 1 Bottom L/W: 0" / 6.75"

Replacement Glass Item #(s): GLS-H344101