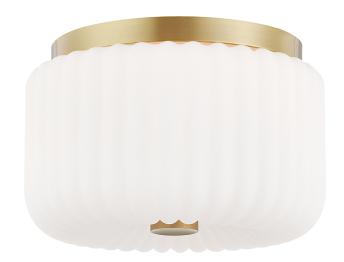

# **DIMENSIONS**

Height: 6.25" Width/Diameter: 10" Canopy/Backplate: 8.25" Product Weight: 5.41lb

Canopy/Backplate Shape: Round Sloped Ceiling Compatible: No

Living Finish: No Uplight Only: No

### Shade

Shade 1: Glass

Shade 1 Finish: Opal Matte Shade 1 Top Width: 9.875" Shade 1 Bottom L/W: 0" / 9.875"

Shade 1 Height: 5.5"

Replacement Glass Item #(s): GLS-H340502