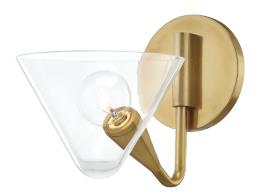

### AGED BRASS (AGB) POLISHED NICKEL (PN)

Coastal Suitable Finish (EPM): No

#### **DIMENSIONS**

Height: 7.25" Width/Diameter: 6.25" Canopy/Backplate: 4.75" Product Weight: 2.53lb

Extension: 10"
Top to Center: 2.375"

Canopy/Backplate Shape: Round Sloped Ceiling Compatible: No

Living Finish: No Uplight Only: No

#### Shade

Shade 1: Glass

Shade 1 Top Width: 6.125" Shade 1 Height: 4.5"

Replacement Glass Item #(s): GLS-H327101

#### Bulb 1

Bulb Included: No

Socket: E12 Candelabra Base

Max Wattage: 40 Bulb Quantity: 1 Bulb Included: No Wire Length: 7"

Gem Box Required (2"x3"): No

Dark Sky: No