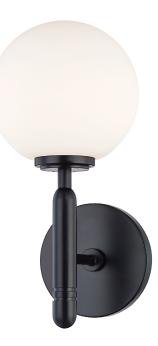

### DIMENSIONS

Height: 11" Width/Diameter: 5" Canopy/Backplate: 4.25" Product Weight: 3.19lb Extension: 6" Canopy/Backplate Shape: Round Sloped Ceiling Compatible: No Living Finish: No Uplight Only: No

## Shade

Shade 1: Glass Shade 1 Bottom L/W: 0" / 5.375" Shade 1 Height: 5" Replacement Glass Item #(s): GLS-H313101