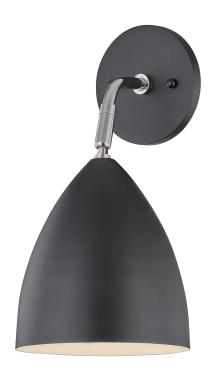

# **GIA** H308101-PN/BK

#### **DIMENSIONS**

Height: 12.5" Width/Diameter: 6.25" Canopy/Backplate: 4.75" Product Weight: 2lb Extension: 9.5"

Canopy/Backplate Shape: Round Sloped Ceiling Compatible: No

Living Finish: No Uplight Only: Yes