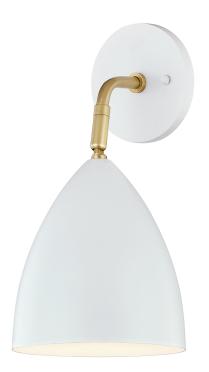

#### AGED BRASS w/ WHITE

Coastal Suitable Finish (EPM): No

# **DIMENSIONS**

Height: 12.5"
Width/Diameter: 6.25"
Canopy/Backplate: 4.75"
Product Weight: 2lb
Extension: 9.5"

Canopy/Backplate Shape: Round Sloped Ceiling Compatible: No

Living Finish: No Uplight Only: Yes

#### Shade