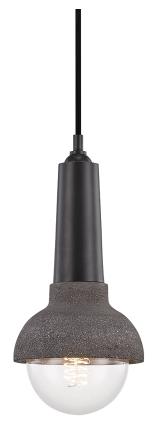

## DIMENSIONS

Height: 13.5" Width/Diameter: 6" Minimum Height: 17.5" Maximum Height: 133.5" Canopy/Backplate: 4.75" Hanging Type: 120" Fabric Covered Cord Product Weight: 4lb Canopy/Backplate Shape: Round Sloped Ceiling Compatible: Yes Living Finish: No Uplight Only: No

## ELECTRICAL

Bulb 1 Bulb Included: No Socket: E26 Medium Base Bulb Type: G40 Max Wattage: 60 Bulb Quantity: 1 Bulb Included: No Wire Length: 120" Gem Box Required (2"x3"): No Dark Sky: No