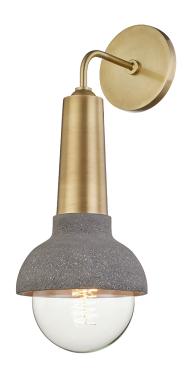

## **FINISHES**

## AGED BRASS (AGB) OLD BRONZE (OB)

Coastal Suitable Finish (EPM): No

#### **DIMENSIONS**

Height: 17"
Width/Diameter: 6"
Canopy/Backplate: 4.75"
Product Weight: 4lb
Extension: 4.75"

Canopy/Backplate Shape: Round Sloped Ceiling Compatible: No

Living Finish: No Uplight Only: Yes