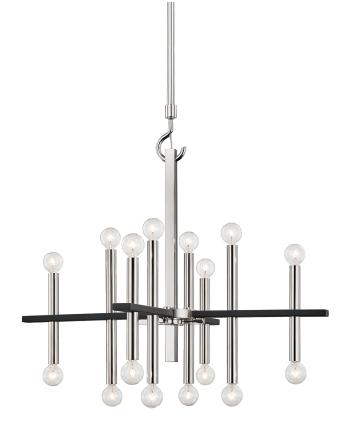

# СОLЕТТЕ H296816-PN/BK

## FINISHES

POLISHED NICKEL w/ Dusk Black Coastal Suitable Finish (EPM): No

## DIMENSIONS

Height: 36.5" Width/Diameter: 28.75" Minimum Height: 39.5" Maximum Height: 93.5" Canopy/Backplate: 4.5" Hanging Type: Stem Product Weight: 14.3lb Canopy/Backplate Shape: Round Sloped Ceiling Compatible: No Living Finish: No Uplight Only: No