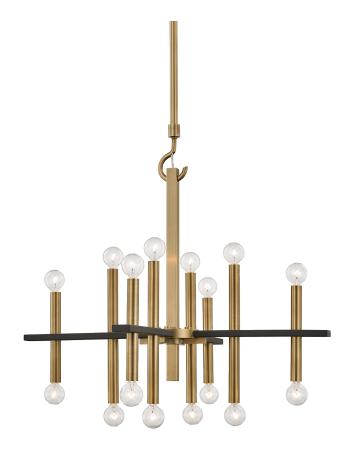

# COLETTE

#### H296816-AGB/BK

## AGED BRASS w/ Dusk Black

Coastal Suitable Finish (EPM): No

## **DIMENSIONS**

Height: 27.25"

Width/Diameter: 28.75" Minimum Height: 33.25" Maximum Height: 69.5" Canopy/Backplate: 4.5"

Hanging Type: 1-3" / 1-6" / 1-12" / 1-18" Stems

Product Weight: 14.3lb

Canopy/Backplate Shape: Round Sloped Ceiling Compatible: No