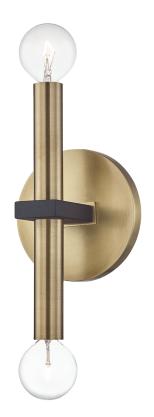

# **COLETTE**

#### H296102-AGB/BK

## **FINISHES**

AGED BRASS w/ Dusk Black

Coastal Suitable Finish (EPM): No

## **DIMENSIONS**

Height: 12.25" Width/Diameter: 4.75" Canopy/Backplate: 4.625" Product Weight: 1.3lb Extension: 3.38"

Canopy/Backplate Shape: Round Sloped Ceiling Compatible: No

Living Finish: No Uplight Only: No