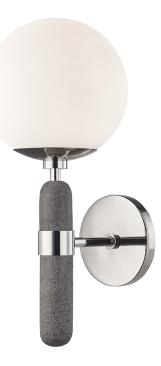

# BRIELLE H289101-PN

## FINISHES

POLISHED NICKEL Coastal Suitable Finish (EPM): No

## DIMENSIONS

Height: 16" Width/Diameter: 7" Canopy/Backplate: 4.75" Product Weight: 3.52lb Extension: 8" Canopy/Backplate Shape: Round Sloped Ceiling Compatible: No Living Finish: No Uplight Only: Yes

## Shade

Shade 1: Glass Shade 1 Bottom L/W: 0" / 7" Shade 1 Height: 6.5" Replacement Glass Item #(s): GLS-H289101