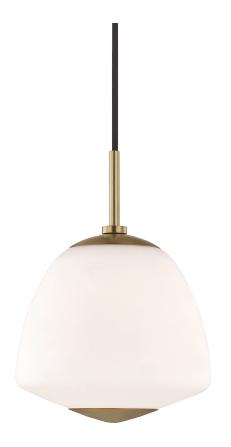

# JANE H288701S-AGB

### AGED BRASS

Coastal Suitable Finish (EPM): No

# **DIMENSIONS**

Height: 11"
Width/Diameter: 8"
Minimum Height: 14.75"
Maximum Height: 136.75"
Canopy/Backplate: 4.75"
Product Weight: 3.44lb

Canopy/Backplate Shape: Round Sloped Ceiling Compatible: No

Living Finish: No Uplight Only: No

## Shade

Shade 1: Glass

Shade 1 Bottom L/W: 0" / 7.875"

Shade 1 Height: 7"

Replacement Glass Item #(s): GLS-H288701S-

AGB