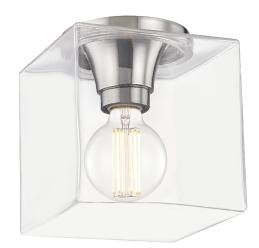

# FINISHES

POLISHED NICKEL Coastal Suitable Finish (EPM): No

## DIMENSIONS

Height: 8.25" Width/Diameter: 7.25" Canopy/Backplate: 5.5" Product Weight: 7.5lb Canopy/Backplate Shape: Round Sloped Ceiling Compatible: No Living Finish: No Uplight Only: No

### Shade

Shade 1: Glass Shade 1 Bottom L/W: 0" / 7.25" Shade 1 Height: 8"

Replacement Glass Item #(s): GLS-H284501SQS

## ELECTRICAL

Bulb 1

Bulb Included: No Socket: E26 Medium Base Max Wattage: 15 Bulb Quantity: 1 Bulb Included: No Wire Length: 7" Gem Box Required (2"x3"): No Dark Sky: No