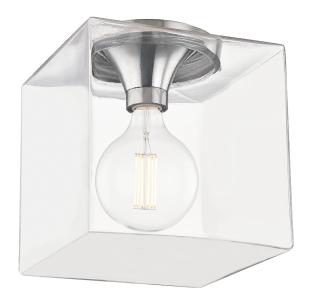

# GRACE H284501SQL-PN

## **DIMENSIONS**

Height: 10.75" Width/Diameter: 10" Canopy/Backplate: 7" Product Weight: 12.54lb

Canopy/Backplate Shape: Round Sloped Ceiling Compatible: No

Living Finish: No Uplight Only: No

### Shade

Shade 1: Glass

Shade 1 Bottom L/W: 0" / 9.875"

Shade 1 Height: 10.675"

Replacement Glass Item #(s): GLS-H284501SQL