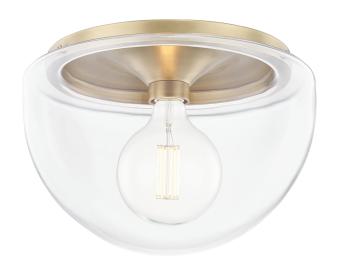

# **GRACE**

## H284501L-AGB

#### AGED BRASS

Coastal Suitable Finish (EPM): No

# **DIMENSIONS**

Height: 9.5"

Width/Diameter: 13.75" Canopy/Backplate: 11.25" Product Weight: 10.47lb

Canopy/Backplate Shape: Round Sloped Ceiling Compatible: No

Living Finish: No Uplight Only: No

## Shade

Shade 1: Glass

Shade 1 Bottom L/W: 0" / 13.75"

Shade 1 Height: 19.25"

Replacement Glass Item #(s): GLS-H284501L

## Bulb 1

Bulb Included: No

Socket: E26 Medium Base

Bulb Type: G40 Max Wattage: 15 Bulb Quantity: 1 Bulb Included: No Wire Length: 7"

Gem Box Required (2"x3"): No

Dark Sky: No