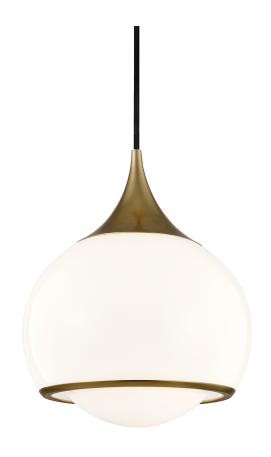

# **REESE**

#### H281701M-AGB

#### AGED BRASS

Coastal Suitable Finish (EPM): No

### **DIMENSIONS**

Height: 11.5" Width/Diameter: 10" Minimum Height: 15.75" Maximum Height: 141.75" Canopy/Backplate: 4.75"

Hanging Type: 120" Fabric Covered Cord

Product Weight: 3.97lb

Canopy/Backplate Shape: Round Sloped Ceiling Compatible: Yes

#### Shade

Shade 1: Glass

Shade 1 Bottom L/W: 0" / 9.875"

Shade 1 Height: 11.375"

Replacement Glass Item #(s): GLS-H281701M-

**AGB** 