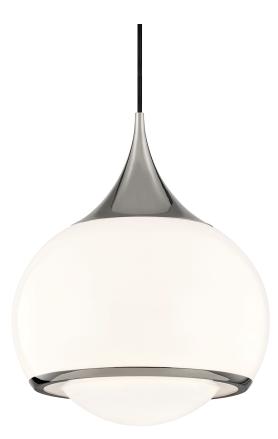

# FINISHES

POLISHED NICKEL Coastal Suitable Finish (EPM): No

## DIMENSIONS

Height: 17.25" Width/Diameter: 14" Minimum Height: 21.5" Maximum Height: 143" Canopy/Backplate: 4.75" Hanging Type: 120" Fabric Covered Cord Product Weight: 5.5lb Canopy/Backplate Shape: Round Sloped Ceiling Compatible: Yes Living Finish: No Uplight Only: No

### Shade

Shade 1: Glass Shade 1 Bottom L/W: 0" / 14" Shade 1 Height: 17.125" Replacement Glass Item #(s): GLS-H281701L-PN