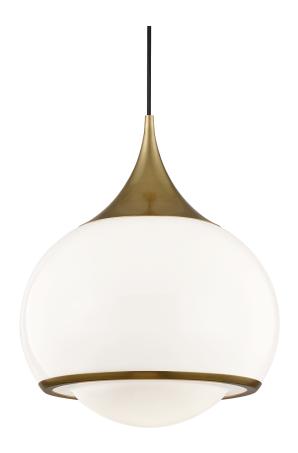

# **REESE**

#### H281701L-AGB

#### AGED BRASS

Coastal Suitable Finish (EPM): No

### **DIMENSIONS**

Height: 17.25" Width/Diameter: 14" Minimum Height: 21.5" Maximum Height: 143" Canopy/Backplate: 4.75"

Hanging Type: 120" Fabric Covered Cord

Product Weight: 6.89lb

Canopy/Backplate Shape: Round Sloped Ceiling Compatible: Yes

#### Shade

Shade 1: Glass

Shade 1 Bottom L/W: 0" / 14" Shade 1 Height: 17.125"

Replacement Glass Item #(s): GLS-H281701L-

AGB