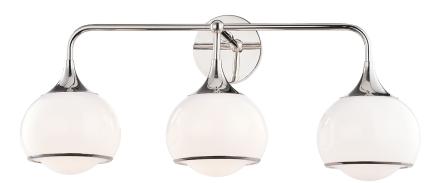

# REESE

#### H281303-PN

#### POLISHED NICKEL

Coastal Suitable Finish (EPM): No

## **DIMENSIONS**

Height: 11.25"

Width/Diameter: 26.75" Canopy/Backplate: 4.75" Product Weight: 3.52lb

Extension: 7.25"

Canopy/Backplate Shape: Round Sloped Ceiling Compatible: No

Living Finish: No Uplight Only: Yes

#### Shade

Shade 1: Glass

Shade 1 Bottom L/W: 0" / 6.75"

Shade 1 Height: 5.625"

Replacement Glass Item #(s): GLS-H281701S-PN