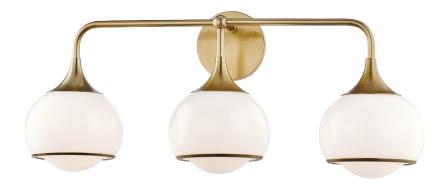

# REESE

### H281303-AGB

## **FINISHES**

#### AGED BRASS

Coastal Suitable Finish (EPM): No

## **DIMENSIONS**

Height: 11.25"

Width/Diameter: 26.75" Canopy/Backplate: 4.75" Product Weight: 3.52lb

Extension: 7.25"

Canopy/Backplate Shape: Round Sloped Ceiling Compatible: No

Living Finish: No Uplight Only: Yes

### Shade

Shade 1: Glass

Shade 1 Bottom L/W: 0" / 6.75"

Shade 1 Height: 5.625"

Replacement Glass Item #(s): GLS-H281701S-

AGB