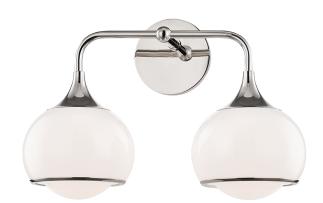

# REESE

#### H281302-PN

#### POLISHED NICKEL

Coastal Suitable Finish (EPM): No

# **DIMENSIONS**

Height: 11.25"

Width/Diameter: 16.75" Canopy/Backplate: 4.75" Product Weight: 1.98lb

Extension: 7.25"

Canopy/Backplate Shape: Round Sloped Ceiling Compatible: No

Living Finish: No Uplight Only: Yes

#### Shade

Shade 1: Glass

Shade 1 Bottom L/W: 0" / 6.75"

Shade 1 Height: 5.625"

Replacement Glass Item #(s): GLS-H281701S-PN

### Bulb 1

Bulb Included: No

Socket: E26 Medium Base

Bulb Type: B11 Max Wattage: 60 Bulb Quantity: 2 Bulb Included: No Wire Length: 120"

Gem Box Required (2"x3"): No

Dark Sky: No