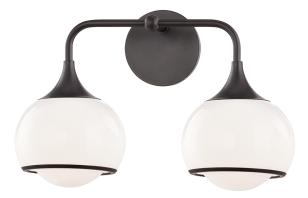

# **REESE** H281302-OB

## FINISHES

OLD BRONZE Coastal Suitable Finish (EPM): No

### DIMENSIONS

Height: 11.25" Width/Diameter: 16.75" Canopy/Backplate: 4.75" Product Weight: 1.98lb Extension: 7.25" Canopy/Backplate Shape: Round Sloped Ceiling Compatible: No Living Finish: No Uplight Only: Yes

#### Shade

Shade 1: Glass Shade 1 Bottom L/W: 0" / 6.75" Shade 1 Height: 5.625" Replacement Glass Item #(s): GLS-H281701S-OB

c (UL) us