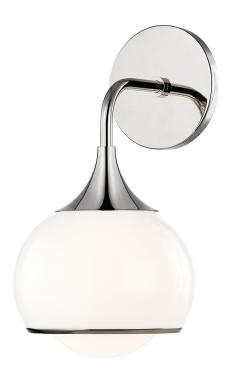

# REESE

#### H281301-PN

#### POLISHED NICKEL

Coastal Suitable Finish (EPM): No

# **DIMENSIONS**

Height: 12.25" Width/Diameter: 6.75" Canopy/Backplate: 4.75" Product Weight: 1.76lb Extension: 7.25"

Canopy/Backplate Shape: Round Sloped Ceiling Compatible: No

Living Finish: No Uplight Only: Yes

#### Shade

Shade 1: Glass

Shade 1 Bottom L/W: 0" / 6.75"

Shade 1 Height: 5.625"

Replacement Glass Item #(s): GLS-H281701S-PN