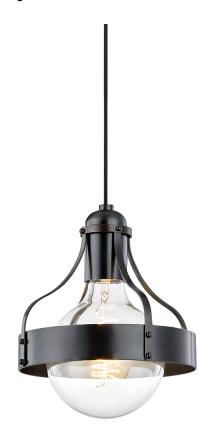

# **VIOLET**

## H271701-OB

Violet uses industrial textures in a design that is more modern than Machine Age.

# **FINISHES**

#### **OLD BRONZE**

Coastal Suitable Finish (EPM): No

# **DIMENSIONS**

Height: 8.75"
Width/Diameter: 7.5"
Minimum Height: 10.75"
Maximum Height: 128.75"
Canopy/Backplate: 4.75"
Product Weight: 9lb

Canopy/Backplate Shape: Round Sloped Ceiling Compatible: No

## Shade

Shade 1: Steel

Replacement Glass Item #(s): CGE-H271101-OB

## Bulb 1

Bulb Included: No

Socket: E26 Medium Base

Bulb Type: G40 Max Wattage: 60 Bulb Quantity: 1 Bulb Included: No Wire Length: 120"

Gem Box Required (2"x3"): No

Dark Sky: No