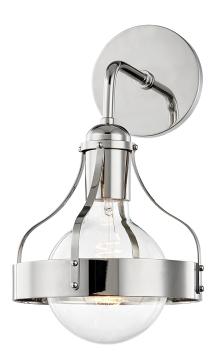

# **VIOLET**

## H271101-PN

Violet uses industrial textures in a design that is more modern than Machine Age.

#### **DIMENSIONS**

Height: 13.5"
Width/Diameter: 7.5"
Canopy/Backplate: 4.75"
Product Weight: 3lb
Extension: 8.75"

Canopy/Backplate Shape: Round Sloped Ceiling Compatible: No

Living Finish: No Uplight Only: Yes

#### Shade

Shade 1: Steel

Shade 1 Bottom L/W: 0" / 7.5"

Shade 1 Height: 6"

Replacement Glass Item #(s): CGE-H271101-PN