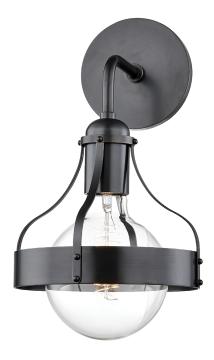

# VIOLET H271101-OB

Violet uses industrial textures in a design that is more modern than Machine Age.

### DIMENSIONS

Height: 13.5" Width/Diameter: 7.5" Canopy/Backplate: 4.75" Product Weight: 3lb Extension: 8.75" Canopy/Backplate Shape: Round Sloped Ceiling Compatible: No Living Finish: No Uplight Only: Yes

#### Shade

Shade 1: Steel Shade 1 Bottom L/W: 0" / 7.5" Shade 1 Height: 6" Replacement Glass Item #(s): CGE-H271101-OB