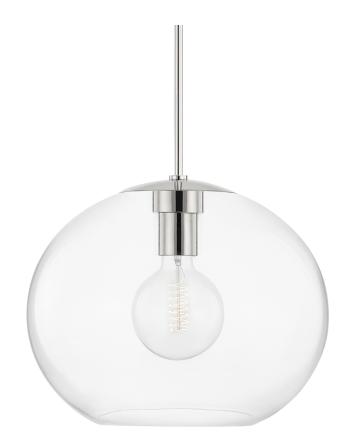

# **MARGOT**

#### POLISHED NICKEL

Coastal Suitable Finish (EPM): No

# **DIMENSIONS**

Height: 13"
Width/Diameter: 16"
Minimum Height: 16.25"
Maximum Height: 52.25"
Canopy/Backplate: 5.5"

Hanging Type: 1-3" / 1-6" / 1-12" / 1-18" Stems

Product Weight: 8lb

Canopy/Backplate Shape: Round Sloped Ceiling Compatible: No

#### Shade

Shade 1: Glass

Shade 1 Bottom L/W: 0" / 16" Shade 1 Height: 12.75"

Replacement Glass Item #(s): GLS-H270701XL

#### Bulb 1

Bulb Included: No

Socket: E26 Medium Base

Bulb Type: G40 Max Wattage: 60 Bulb Quantity: 1 Bulb Included: No Wire Length: 120"

Gem Box Required (2"x3"): No

Dark Sky: No