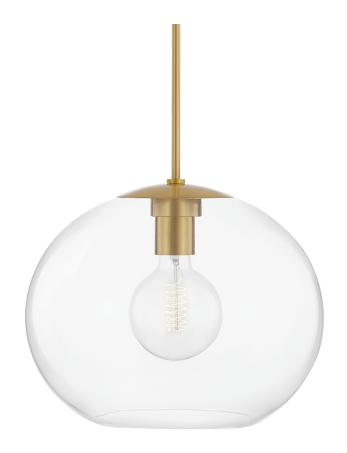

# **MARGOT**

#### H270701XL-AGB

#### AGED BRASS

Coastal Suitable Finish (EPM): No

### **DIMENSIONS**

Height: 13" Width/Diameter: 16" Minimum Height: 16.25" Maximum Height: 52.25" Canopy/Backplate: 5.5"

Hanging Type: 1-3" / 1-6" / 1-12" / 1-18" Stems

Product Weight: 8lb

Canopy/Backplate Shape: Round Sloped Ceiling Compatible: No

#### Shade

Shade 1: Glass

Shade 1 Bottom L/W: 0" / 16" Shade 1 Height: 12.75"

Replacement Glass Item #(s): GLS-H270701XL

# **ELECTRICAL**

Bulb Included: No

Socket: E26 Medium Base

Bulb Type: G40 Max Wattage: 60 Bulb Quantity: 1 Bulb Included: No Wire Length: 120"

Gem Box Required (2"x3"): No

Dark Sky: No