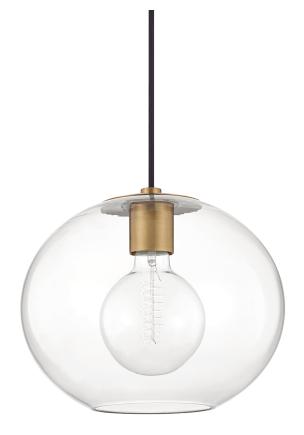

# MARGOT H270701L-AGB

# FINISHES

AGED BRASS Coastal Suitable Finish (EPM): No

## DIMENSIONS

Height: 10.5" Width/Diameter: 12.25" Minimum Height: 16.5" Maximum Height: 106.5" Canopy/Backplate: 5.5" Hanging Type: 120" Fabric Covered Cord Product Weight: 4.58lb Canopy/Backplate Shape: Round Sloped Ceiling Compatible: Yes Living Finish: No Uplight Only: No

#### Shade

Shade 1: Glass Shade 1 Top Width: 12.25" Shade 1 Bottom L/W: 0" / 12.25" Shade 1 Height: 10.5" Replacement Glass Item #(s): GLS-HL270701L

#### Bulb 1

Bulb Included: No Socket: E26 Medium Base Bulb Type: G25 Max Wattage: 60 Bulb Quantity: 1 Bulb Included: No Wire Length: 120" Gem Box Required (2"x3"): No Dark Sky: No