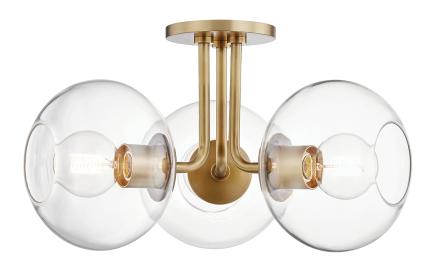

# MARGOT H270603-AGB

# FINISHES

AGED BRASS Coastal Suitable Finish (EPM): No

# DIMENSIONS

Height: 11" Width/Diameter: 20" Canopy/Backplate: 5.5" Product Weight: 7.77lb Canopy/Backplate Shape: Round Sloped Ceiling Compatible: No Living Finish: No Uplight Only: No

#### Shade

Shade 1: Glass Shade 1 Top Width: 8.25" Shade 1 Height: 7" Replacement Glass Item #(s): GLS-HL270101S

# ELECTRICAL

Bulb 1

Bulb Included: No Socket: E26 Medium Base Bulb Type: G25 Max Wattage: 60 Bulb Quantity: 3 Bulb Included: No Wire Length: 120" Gem Box Required (2"x3"): No Dark Sky: No