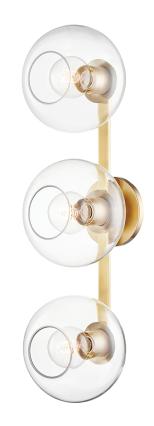

# MARGOT H270103-AGB

# FINISHES

AGED BRASS Coastal Suitable Finish (EPM): No

## DIMENSIONS

Height: 28.25" Width/Diameter: 8.25" Canopy/Backplate: 5.5" Product Weight: 8.84lb Extension: 8.75" Canopy/Backplate Shape: Round Sloped Ceiling Compatible: No Living Finish: No Uplight Only: Yes

#### Shade

Shade 1: Glass Shade 1 Top Width: 8.25" Shade 1 Height: 7" Replacement Glass Item #(s): GLS-HL270101S

c (U) us