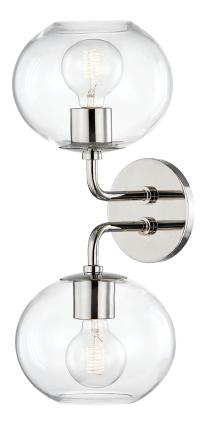

# **MARGOT**

#### H270102-PN

#### POLISHED NICKEL

Coastal Suitable Finish (EPM): No

# **DIMENSIONS**

Height: 19.25" Width/Diameter: 8.25" Canopy/Backplate: 5.5" Product Weight: 5.46lb

Extension: 9"

Canopy/Backplate Shape: Round Sloped Ceiling Compatible: No

Living Finish: No Uplight Only: Yes

### Shade

Shade 1: Glass

Shade 1 Top Width: 8.25" Shade 1 Height: 7"

Replacement Glass Item #(s): GLS-HL270101S

## Bulb 1

Bulb Included: No

Socket: E26 Medium Base

Max Wattage: 60
Bulb Quantity: 2
Bulb Included: No
Wire Length: 7"

Gem Box Required (2"x3"): No

Dark Sky: No