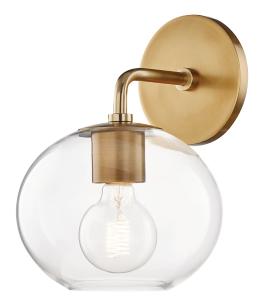

# MARGOT H270101-AGB

# FINISHES

AGED BRASS Coastal Suitable Finish (EPM): No

## DIMENSIONS

Height: 11.75" Width/Diameter: 8.25" Canopy/Backplate: 5.5" Product Weight: 3.26lb Extension: 9" Canopy/Backplate Shape: Round Sloped Ceiling Compatible: No Living Finish: No Uplight Only: Yes

#### Shade

Shade 1: Glass Shade 1 Top Width: 8.25" Shade 1 Height: 7" Replacement Glass Item #(s): GLS-HL270101S

#### Bulb 1

Bulb Included: No Socket: E26 Medium Base Bulb Type: G25 Max Wattage: 60 Bulb Quantity: 1 Bulb Included: No Wire Length: 7" Gem Box Required (2"x3"): No Dark Sky: No