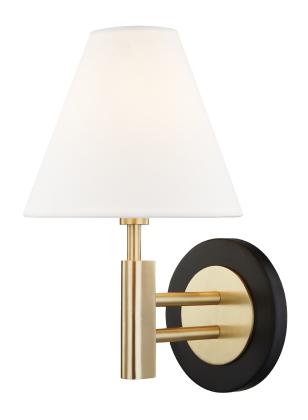

# **ROBBIE**

#### H264101-AGB/BK

## **FINISHES**

AGED BRASS w/ Dusk Black

Coastal Suitable Finish (EPM): No

## **DIMENSIONS**

Height: 12"

Width/Diameter: 7.5" Canopy/Backplate: 5.5" Product Weight: 2lb Extension: 8"

Top to Center: 9.25"

Canopy/Backplate Shape: Round Sloped Ceiling Compatible: No

Living Finish: No Uplight Only: No

#### Shade

Shade 1: Linen

Shade 1 Top Width: 3" Shade 1 Bottom L/W: 0" / 7.5"

Shade 1 Height: 6.5"

Replacement Glass Item #(s): SHD-H264101