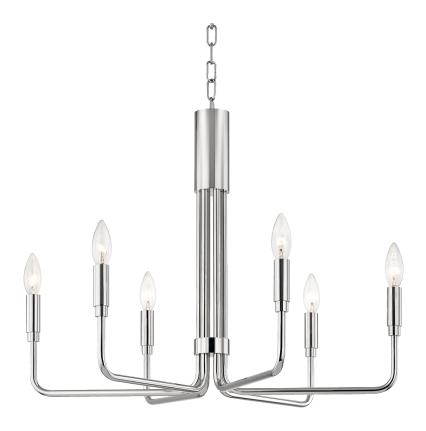

# **BRIGITTE**

#### H261806-PN

#### POLISHED NICKEL

Coastal Suitable Finish (EPM): No

## **DIMENSIONS**

Height: 19.25"
Width/Diameter: 25"
Minimum Height: 25.75"
Maximum Height: 76.25"
Canopy/Backplate: 5.5"
Hanging Type: 54" Chain
Product Weight: 13lb

Canopy/Backplate Shape: Round Sloped Ceiling Compatible: No