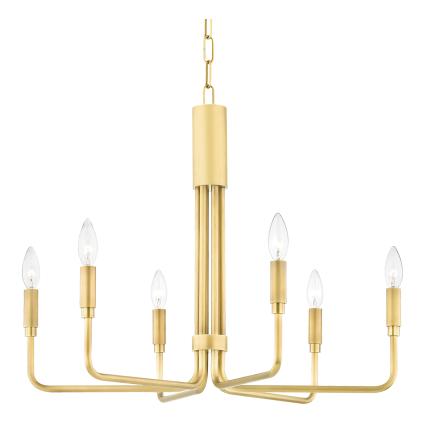

# BRIGITTE H261806-AGB

## FINISHES

AGED BRASS Coastal Suitable Finish (EPM): No

## DIMENSIONS

Height: 19.25" Width/Diameter: 25" Minimum Height: 25.75" Maximum Height: 76.25" Canopy/Backplate: 5.5" Hanging Type: 54" Chain Product Weight: 13lb Canopy/Backplate Shape: Round Sloped Ceiling Compatible: Yes Living Finish: No Uplight Only: No