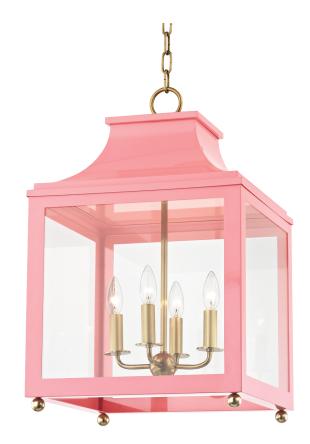

# FINISHES

AGED BRASS w/ Pink Coastal Suitable Finish (EPM): No

## DIMENSIONS

Height: 25" Width/Diameter: 16" Minimum Height: 26.5" Maximum Height: 79" Canopy/Backplate: 6" Hanging Type: 54" Chain Product Weight: 42lb Canopy/Backplate Shape: Round Sloped Ceiling Compatible: No Living Finish: No Uplight Only: No

### Shade

Shade 1: Glass Shade 1 Top Width: 15.25" Shade 1 Bottom L/W: 0" / 15.25" Shade 1 Height: 14.25" Replacement Glass Item #(s): GLS-H259704-L

#### ELECTRICAL

Bulb 1

Bulb Included: No Socket: E12 Candelabra Base Bulb Type: B11 Max Wattage: 60 Bulb Quantity: 4 Bulb Included: No Wire Length: 120" Gem Box Required (2"x3"): No Dark Sky: No