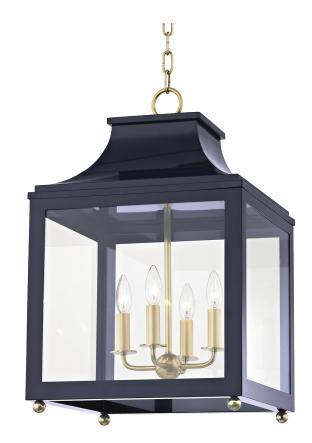

# FINISHES

AGED BRASS w/ NAVY Coastal Suitable Finish (EPM): No

## DIMENSIONS

Height: 25" Width/Diameter: 16" Minimum Height: 26.5" Maximum Height: 79" Canopy/Backplate: 6" Hanging Type: 54" Chain Product Weight: 42lb Canopy/Backplate Shape: Round Sloped Ceiling Compatible: No Living Finish: No Uplight Only: No

### Shade

Shade 1: Glass Shade 1 Top Width: 15.25" Shade 1 Bottom L/W: 0" / 15.25" Shade 1 Height: 14.25" Replacement Glass Item #(s): GLS-H259704-L