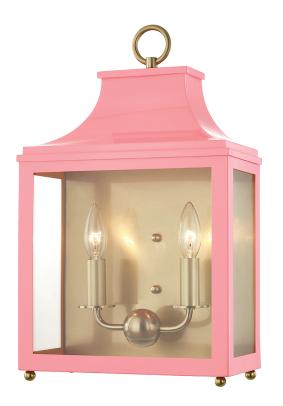

## H259102-AGB/PK

# **FINISHES**

AGED BRASS w/ Pink

Coastal Suitable Finish (EPM): No

**DIMENSIONS** 

Height: 18.75"

Width/Diameter: 11.25" Product Weight: 15lb

Extension: 6"

Top to Center: 12.5"

Canopy/Backplate Shape: Square Sloped Ceiling Compatible: No

Living Finish: No Uplight Only: No

#### Shade

Shade 1: Glass

Shade 1 Top Width: 10.25" Shade 1 Bottom L/W: 0" / 10.25"

Shade 1 Height: 10.75"

Shade 2: Glass

Shade 2 Top Width: 4" Shade 2 Bottom L/W: 0" / 4"

Shade 2 Height: 10.75"

Replacement Glass Item #(s): GLS-H259704-S-

# Bulb 1

Bulb Included: No

Socket: E12 Candelabra Base

Bulb Type: B11 Max Wattage: 60 Bulb Quantity: 2 Bulb Included: No Wire Length: 7" Switch Type: N/A

Gem Box Required (2"x3"): No

Dark Sky: No