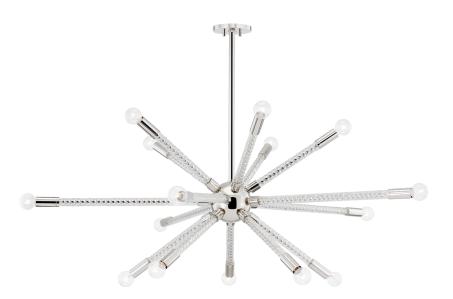

## FINISHES

POLISHED NICKEL Coastal Suitable Finish (EPM): No

### DIMENSIONS

Height: 17.25" Width/Diameter: 48" Minimum Height: 20.25" Maximum Height: 57" Canopy/Backplate: 5.5" Hanging Type: 1-3" / 1-6" / 1-12" / 1-18" Stems Product Weight: 17lb Canopy/Backplate Shape: Round Sloped Ceiling Compatible: No Living Finish: No Uplight Only: No

# Bulb 1

ELECTRICAL

Bulb Included: No Socket: E12 Candelabra Base Max Wattage: 40 Bulb Quantity: 15 Bulb Included: No Wire Length: 120" Gem Box Required (2"x3"): No Dark Sky: No