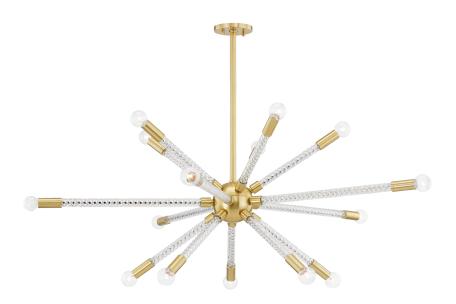

# **PIPPIN**

#### H256815-AGB

### **FINISHES**

#### AGED BRASS

Coastal Suitable Finish (EPM): No

### **DIMENSIONS**

Height: 17.25" Width/Diameter: 48" Minimum Height: 20.25" Maximum Height: 57" Canopy/Backplate: 5.5"

Hanging Type: 1-3" / 1-6" / 1-12" / 1-18" Stems

Product Weight: 17lb

Canopy/Backplate Shape: Round Sloped Ceiling Compatible: No

#### **ELECTRICAL**

Bulb 1

Bulb Included: No

Socket: E12 Candelabra Base

Bulb Type: B11 Max Wattage: 40 Bulb Quantity: 15 Bulb Included: No Wire Length: 120"

Gem Box Required (2"x3"): No

Dark Sky: No