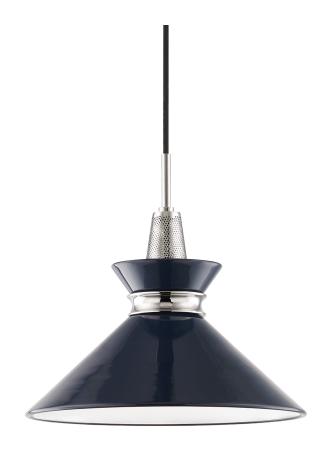

# POLISHED NICKEL w/ NAVY

Coastal Suitable Finish (EPM): No

# **DIMENSIONS**

Height: 13.25"
Width/Diameter: 14"
Minimum Height: 14.75"
Maximum Height: 153.75"
Canopy/Backplate: 4.75"
Product Weight: 6lb

Canopy/Backplate Shape: Round Sloped Ceiling Compatible: No

#### Shade

Shade 1: Steel

Shade 1 Finish: Glossy Shade 1 Top Width: 3.5" Shade 1 Bottom L/W: 0" / 14" Shade 1 Height: 5.25"